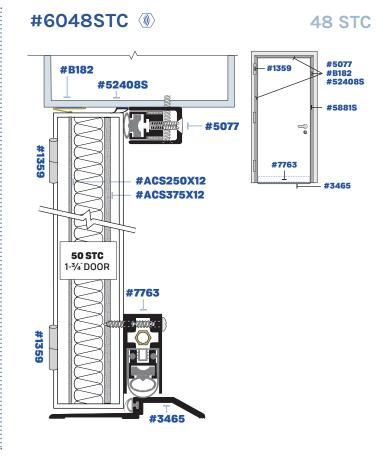

## #6049STC (18) **49 STC** #5077 #B182 #5881S #5077 #1359 #ACS250X12 #B182 #ACS375X12 **50 STC** 1-3/4" DOOR #1359 #3465 #B182