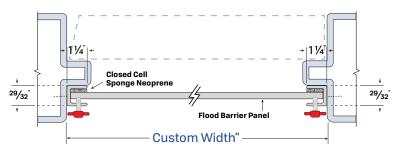

#### **Product Specifications**

| Panel            | 5052 type Marine-grade Aluminum Alloy                                                                                                                                                                                          |  |  |  |
|------------------|--------------------------------------------------------------------------------------------------------------------------------------------------------------------------------------------------------------------------------|--|--|--|
| Channels         | 1-1/4" x 29/32" x 1/8" aluminum extrusion 6062<br>alloy T5-T6, with 10-32 stainless steel Allen head<br>tightening screws every 8" on center.                                                                                  |  |  |  |
| Seals            | Neoprene lines the bottom of the shield. Sponge<br>Rubber lines the channels. Our seals are<br>composed of high-density rubber extrusions<br>for increased strength with a low hardness that<br>provides superior compression. |  |  |  |
| Hardware         | #10 x 1-1/2" FHPH with plastic expansion tube<br>anchors. Snap covers for safety provided for the<br>top of the channels and for the mounting holes.                                                                           |  |  |  |
| Installation     | Can be installed on hollow metal, aluminum or<br>wood frames, and on concrete, brick or metal<br>surfaces.                                                                                                                     |  |  |  |
| Floor<br>Surface | We recommend our #319 Threshold (1/4" x 2"<br>beveled aluminum plate)                                                                                                                                                          |  |  |  |