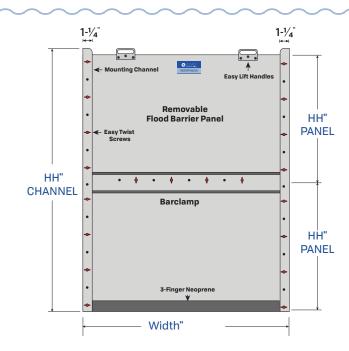

## **Stackable Flood Shield**

#### **Product Specifications**

| Panel            | 5052 type Marine-grade Aluminum Alloy                                                                                                                                                                                          |  |  |  |
|------------------|--------------------------------------------------------------------------------------------------------------------------------------------------------------------------------------------------------------------------------|--|--|--|
| Channels         | 1-1/4" x 29/32" x 1/8" aluminum extrusion 6062<br>alloy T5-T6, with 10-32 stainless steel Allen head<br>tightening screws every 8" on center.                                                                                  |  |  |  |
| Seals            | Neoprene lines the bottom of the shield. Sponge<br>Rubber lines the channels. Our seals are<br>composed of high-density rubber extrusions<br>for increased strength with a low hardness that<br>provides superior compression. |  |  |  |
| Hardware         | #10 x 1-1/2" FHPH with plastic expansion tube<br>anchors. Snap covers for safety provided for the<br>top of the channels and for the mounting holes.                                                                           |  |  |  |
| Installation     | Can be installed on hollow metal, aluminum or<br>wood frames, and on concrete, brick or metal<br>surfaces.                                                                                                                     |  |  |  |
| Floor<br>Surface | We recommend our #319 Threshold (1/4" x 2"<br>beveled aluminum plate)                                                                                                                                                          |  |  |  |