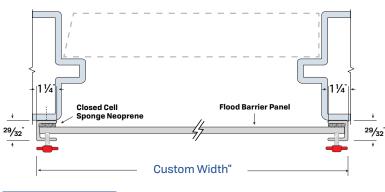

#### **Product Specifications**

| Panel            | 5052 type Marine-grade Aluminum Alloy                                                                                                                                                                                          |  |  |  |
|------------------|--------------------------------------------------------------------------------------------------------------------------------------------------------------------------------------------------------------------------------|--|--|--|
| Channels         | 1-1/4" x 29/32" x 1/8" aluminum extrusion 6062<br>alloy T5-T6, with 10-32 stainless steel Allen head<br>tightening screws every 8" on center.                                                                                  |  |  |  |
| Seals            | Neoprene lines the bottom of the shield. Sponge<br>Rubber lines the channels. Our seals are<br>composed of high-density rubber extrusions<br>for increased strength with a low hardness that<br>provides superior compression. |  |  |  |
| Hardware         | #10 x 1-1/2" FHPH with plastic expansion tube<br>anchors. Snap covers for safety provided for the<br>top of the channels and for the mounting holes.                                                                           |  |  |  |
| Installation     | Can be installed on hollow metal, aluminum or<br>wood frames, and on concrete, brick or metal<br>surfaces.                                                                                                                     |  |  |  |
| Floor<br>Surface | We recommend our #319 Threshold (1/4" x 2"<br>beveled aluminum plate)                                                                                                                                                          |  |  |  |