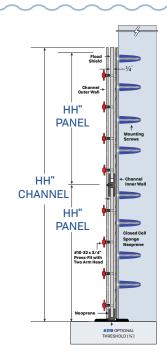

#### **Product Specifications**

| Panel            | 5052 type Marine-grade Aluminum Alloy                                                                                                                                                                                          |  |  |  |
|------------------|--------------------------------------------------------------------------------------------------------------------------------------------------------------------------------------------------------------------------------|--|--|--|
| Channels         | 1-1/4" x 29/32" x 1/8" aluminum extrusion 6062<br>alloy T5-T6, with 10-32 stainless steel Allen head<br>tightening screws every 8" on center.                                                                                  |  |  |  |
| Seals            | Neoprene lines the bottom of the shield. Sponge<br>Rubber lines the channels. Our seals are<br>composed of high-density rubber extrusions<br>for increased strength with a low hardness that<br>provides superior compression. |  |  |  |
| Hardware         | #10 x 1-1/2" FHPH with plastic expansion tube<br>anchors. Snap covers for safety provided for the<br>top of the channels and for the mounting holes.                                                                           |  |  |  |
| Installation     | Can be installed on hollow metal, aluminum or<br>wood frames, and on concrete, brick or metal<br>surfaces.                                                                                                                     |  |  |  |
| Floor<br>Surface | We recommend our #319 Threshold (1/4" x 2"<br>beveled aluminum plate)                                                                                                                                                          |  |  |  |