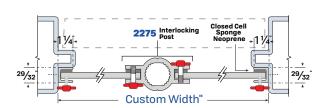

### #5129 🏖 **MOUNTED TO OUTSIDE OF FRAME**

| Panel            | 5052 type Marine-grade Aluminum Alloy                                                                                                                                                                              |
|------------------|--------------------------------------------------------------------------------------------------------------------------------------------------------------------------------------------------------------------|
| Channels         | 1-1/4" x 29/32" x 1/8" aluminum extrusion 6062<br>alloy T5-T6, with 10-32 stainless steel Allen head<br>tightening screws every 8" on center.                                                                      |
| Seals            | Neoprene lines the bottom of the shield. Sponge Rubber lines the channels. Our seals are composed of high-density rubber extrusions for increased strength with a low hardness that provides superior compression. |
| Hardware         | #10 x1-1/2" FHPH with plastic expansion tube anchors. Snap covers for safety provided for the top of the channels and for the mounting holes.                                                                      |
| Installation     | Can be installed on hollow metal, aluminum or wood frames, and on concrete, brick or metal surfaces.                                                                                                               |
| Floor<br>Surface | We recommend our #319 Threshold (1/4" x 2" beveled aluminum plate)                                                                                                                                                 |
| PROJECT          |                                                                                                                                                                                                                    |
| DATE             |                                                                                                                                                                                                                    |