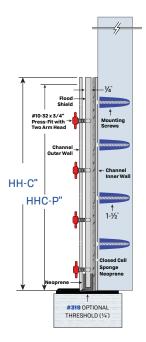

### #5129 🏖 **MOUNTED TO OUTSIDE OF FRAME**

| Panel            | 5052 type Marine-grade Aluminum Alloy                                                                                                                                                                              |
|------------------|--------------------------------------------------------------------------------------------------------------------------------------------------------------------------------------------------------------------|
| Channels         | 1-1/4" x 29/32" x 1/8" aluminum extrusion 6062<br>alloy T5-T6, with 10-32 stainless steel Allen head<br>tightening screws every 8" on center.                                                                      |
| Seals            | Neoprene lines the bottom of the shield. Sponge Rubber lines the channels. Our seals are composed of high-density rubber extrusions for increased strength with a low hardness that provides superior compression. |
| Hardware         | #10 x1-1/2" FHPH with plastic expansion tube anchors. Snap covers for safety provided for the top of the channels and for the mounting holes.                                                                      |
| Installation     | Can be installed on hollow metal, aluminum or wood frames, and on concrete, brick or metal surfaces.                                                                                                               |
| Floor<br>Surface | We recommend our #319 Threshold (1/4" x 2" beveled aluminum plate)                                                                                                                                                 |
| PROJECT          |                                                                                                                                                                                                                    |
| DATE             |                                                                                                                                                                                                                    |