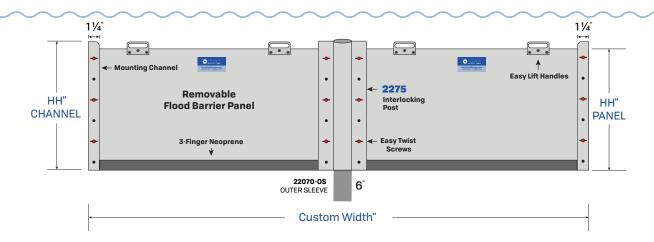

## **Door Flood Barrier** #5029MA, 5129MA

# **Interlocking Flood Shield for Oversized Openings**

### #5129 🏖 **MOUNTED TO OUTSIDE OF FRAME**

| Panel            | 5052 type Marine-grade Aluminum Alloy                                                                                                                                                                              |
|------------------|--------------------------------------------------------------------------------------------------------------------------------------------------------------------------------------------------------------------|
| Channels         | 1-1/4" x 29/32" x 1/8" aluminum extrusion 6062<br>alloy T5-T6, with 10-32 stainless steel Allen head<br>tightening screws every 8" on center.                                                                      |
| Seals            | Neoprene lines the bottom of the shield. Sponge Rubber lines the channels. Our seals are composed of high-density rubber extrusions for increased strength with a low hardness that provides superior compression. |
| Hardware         | #10 x1-1/2" FHPH with plastic expansion tube anchors. Snap covers for safety provided for the top of the channels and for the mounting holes.                                                                      |
| Installation     | Can be installed on hollow metal, aluminum or wood frames, and on concrete, brick or metal surfaces.                                                                                                               |
| Floor<br>Surface | We recommend our #319 Threshold (1/4" x 2" beveled aluminum plate)                                                                                                                                                 |
| PROJECT          |                                                                                                                                                                                                                    |
| DATE             |                                                                                                                                                                                                                    |