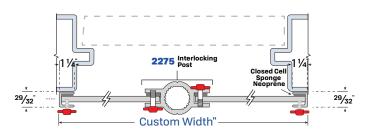

# **Interlocking Flood Shield for Oversized Openings**

### #5129 🏖 **MOUNTED TO OUTSIDE OF FRAME**

| Panel            | 5052 type Marine-grade Aluminum Alloy                                                                                                                                                                              |
|------------------|--------------------------------------------------------------------------------------------------------------------------------------------------------------------------------------------------------------------|
| Channels         | 1-1/4" x 29/32" x 1/8" aluminum extrusion 6062<br>alloy T5-T6, with 10-32 stainless steel Allen head<br>tightening screws every 8" on center.                                                                      |
| Seals            | Neoprene lines the bottom of the shield. Sponge Rubber lines the channels. Our seals are composed of high-density rubber extrusions for increased strength with a low hardness that provides superior compression. |
| Hardware         | #10 x1-1/2" FHPH with plastic expansion tube anchors. Snap covers for safety provided for the top of the channels and for the mounting holes.                                                                      |
| Installation     | Can be installed on hollow metal, aluminum or wood frames, and on concrete, brick or metal surfaces.                                                                                                               |
| Floor<br>Surface | We recommend our #319 Threshold (1/4" x 2" beveled aluminum plate)                                                                                                                                                 |
| PROJECT          |                                                                                                                                                                                                                    |
| DATE             |                                                                                                                                                                                                                    |