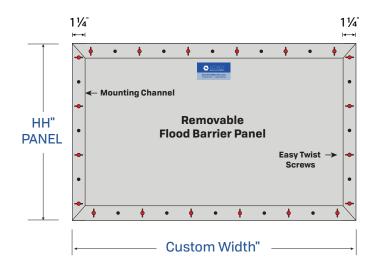

## Door Flood Barrier #5125MA

## **Single Flood Shield for Louvers / Vents**

## #5125 MOUNTED TO OUTSIDE OF LOUVER

## **Product Specifications**

| Panel            | el 5052 type Marine-grade Aluminum Alloy                                                                                                                                                                           |  |  |  |  |  |
|------------------|--------------------------------------------------------------------------------------------------------------------------------------------------------------------------------------------------------------------|--|--|--|--|--|
| Channels         | 1-1/4" x 29/32" x 1/8" aluminum extrusion 606:<br>alloy T5-T6, with 10-32 stainless steel Allen he<br>tightening screws every 8" on center.                                                                        |  |  |  |  |  |
| Seals            | Neoprene lines the bottom of the shield. Sponge Rubber lines the channels. Our seals are composed of high-density rubber extrusions for increased strength with a low hardness that provides superior compression. |  |  |  |  |  |
| Hardware         | #10 x 1-1/2" FHPH with plastic expansion tube anchors. Snap covers for safety provided for the top of the channels and for the mounting holes.                                                                     |  |  |  |  |  |
| Installation     | Can be installed on hollow metal, aluminum or wood frames, and on concrete, brick or metal surfaces.                                                                                                               |  |  |  |  |  |
| Floor<br>Surface | We recommend our #319 Threshold (1/4" x 2" beveled aluminum plate)                                                                                                                                                 |  |  |  |  |  |