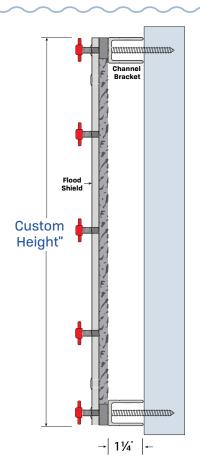

## **Product Specifications**

| Panel            | el 5052 type Marine-grade Aluminum Alloy                                                                                                                                                                           |  |  |  |  |  |
|------------------|--------------------------------------------------------------------------------------------------------------------------------------------------------------------------------------------------------------------|--|--|--|--|--|
| Channels         | 1-1/4" x 29/32" x 1/8" aluminum extrusion 606:<br>alloy T5-T6, with 10-32 stainless steel Allen he<br>tightening screws every 8" on center.                                                                        |  |  |  |  |  |
| Seals            | Neoprene lines the bottom of the shield. Sponge Rubber lines the channels. Our seals are composed of high-density rubber extrusions for increased strength with a low hardness that provides superior compression. |  |  |  |  |  |
| Hardware         | #10 x 1-1/2" FHPH with plastic expansion tube anchors. Snap covers for safety provided for the top of the channels and for the mounting holes.                                                                     |  |  |  |  |  |
| Installation     | Can be installed on hollow metal, aluminum or wood frames, and on concrete, brick or metal surfaces.                                                                                                               |  |  |  |  |  |
| Floor<br>Surface | We recommend our #319 Threshold (1/4" x 2" beveled aluminum plate)                                                                                                                                                 |  |  |  |  |  |