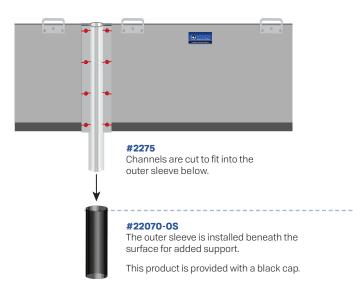

## **Product Specifications**

Outer Sleeves Support posts for added protection. They are typically used for free-standing flood barriers on applications such as – Protecting oversized doors, generators & power supplies.

Outer Sleeve (22070-OS) for below the ground

Fax: (888) 383-3330

Website: DoorFloodBarrier.com

General Inquiries: contact@legacyllc.com Orders: orders@legacyllc.com Main Office: 415 Concord Avenue Bronx, NY 10455 Phone: (718) 292-5333