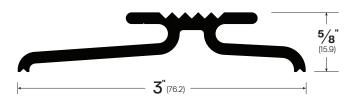

## Thresholds /Saddles #928L-MA

**AVAILABLE MATERIALS / FINISHES:** 

MA - Part #9

**AVAILABLE OPTIONS:** 

| LEGACY  | NGP | РЕМКО | ZERO |
|---------|-----|-------|------|
| 928L-MA | -   | -     | -    |

## AVAILABLE NOTES

SECTIONAL UNIT DOOR SADDLES: All Bronze Saddles Furnished Architectural Alloy # 385. Finished Mill, Polished Bright, Satin or Dark (Oxidized) All Aluminum Saddles Furnished in Alloy 63 T3 Mill FinWWish.