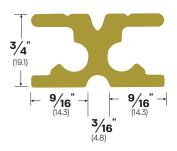

## Thresholds /Saddles #855-BR / #955-MA

**AVAILABLE MATERIALS / FINISHES:** 

MA - Part #9 BR - Part #8 **AVAILABLE OPTIONS:** 

| LEGACY          | NGP | РЕМКО | ZERO |
|-----------------|-----|-------|------|
| 8S5-BR / 9S5-MA | -   | -     | -    |