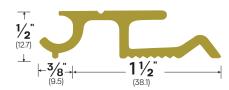

## Thresholds /Saddles #8S16-BR / #9S16MA

**AVAILABLE MATERIALS / FINISHES:** 

MA - Part #9 BR - Part #8 **AVAILABLE OPTIONS:** 

| LEGACY            | NGP | РЕМКО | ZERO |
|-------------------|-----|-------|------|
| 8S16-BR / 9S16-MA | -   | -     | -    |