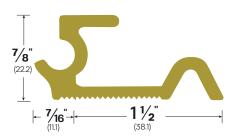

## Thresholds /Saddles #8S14-BR / #9S14-MA

**AVAILABLE MATERIALS / FINISHES:** 

MA - Part #9 BR - Part #8 **AVAILABLE OPTIONS:** 

| LEGACY            | NGP | РЕМКО | ZERO |
|-------------------|-----|-------|------|
| 8S14-BR / 9S14-MA | -   | -     | -    |