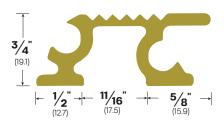

## Thresholds /Saddles #8S11-BR / #9S11-MA

**AVAILABLE MATERIALS / FINISHES:** 

MA - Part #9 BR - Part #8 **AVAILABLE OPTIONS:** 

| LEGACY            | NGP | РЕМКО | ZERO |
|-------------------|-----|-------|------|
| 8S11-BR / 9S11-MA | -   | -     | -    |