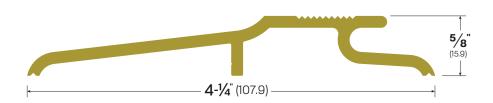

## Interlocking Threshold #828-BR / #928-MA

**AVAILABLE MATERIALS / FINISHES:** 

MA - Part #9 BR - Part #8 **AVAILABLE OPTIONS:** 

| LEGACY          | NGP | РЕМКО | ZERO |
|-----------------|-----|-------|------|
| 828-BR / 928-MA | -   | -     | -    |