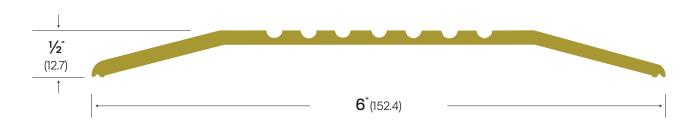

## Commercial Saddles #812BB-BR / #912BB-MA

**AVAILABLE MATERIALS / FINISHES:** 

MA - Part #9 BR - Part #8 **AVAILABLE OPTIONS:** 

| LEGACY             | NGP | РЕМКО | ZERO |
|--------------------|-----|-------|------|
| 812BB-BR / 912BBMA | -   | -     | -    |