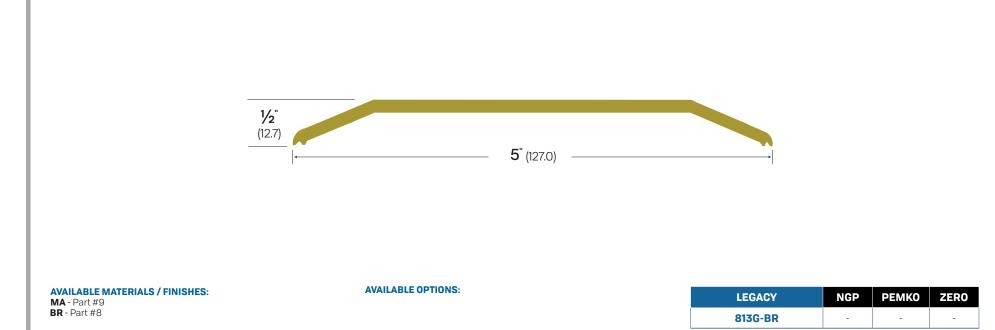

Website: accurateweatherstrip.com Main Office: 415 Concord Avenue Bronx, NY 10455 Phone: (718)292-0444



## **AVAILABLE NOTES**

SECTIONAL UNIT DOOR SADDLES: All Bronze Saddles Furnished Architectural Alloy # 385. Finished Mill, Polished Bright, Satin or Dark (Oxidized) All Aluminum Saddles Furnished in Alloy 63 T3 Mill FinWWish.

## **PRODUCT KEY**

CA - Clear Anodized Aluminum | MA - Mill Aluminum | BK - Black Anodized DB - Dark Bronze Anodized Aluminum | GD - Gold Anodized Aluminum | MB - Matte Black Powder Coat | WP - White Powder Coat | BR - Architectural Bronze | ORG - Oil Rubbed Bronze | POlished Bronze | SP - Gray Steel Prime | SS - Stainless Steel | ZN - Zinc

| Project :      | Submitted By : |
|----------------|----------------|
| Date :         | Notes :        |
| Company Name : |                |

COPYRIGHT © 2023, LEGACY MANUFACTURING LLC.

All rights reserved. Reproduction i