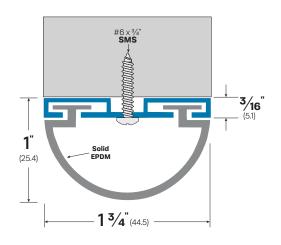

Website: accurateweatherstrip.com

Main Office: 415 Concord Avenue Bronx, NY 10455

**Phone:** (718)292-0444

## **Mortissed Door Bottom**

#972



MATERIALS / FINISHES: Mill Aluminum

## **ABBREVIATIONS & SYMBOLS KEY**

CA - Clear Anodized Aluminum | MA - Mill Aluminum | BR - Architectural Bronze | BK - Black Anodized

DB - Dark Bronze Anodized Aluminum | MB - Matte Black Powder Coat | WP White Powder Coat

| ٠ |   |   |   |   |   |   |   |   |    |    |    |   |   |   |   |   |   |    |   |   |   |   |   |   |  | ٠ | ٠ | ٠ | ٠ | ٠ | ٠ | ٠ | ٠ | ٠ | ٠ | ٠ | ٠ |
|---|---|---|---|---|---|---|---|---|----|----|----|---|---|---|---|---|---|----|---|---|---|---|---|---|--|---|---|---|---|---|---|---|---|---|---|---|---|
| 5 | 5 | ١ | 1 | 5 | 5 | - | S | h | 16 | 96 | et | t | ١ | 1 | e | t | а | ıl | S | С | r | е | ν | V |  |   |   |   |   |   |   |   |   |   |   |   |   |

| Project:       | Submitted By : |
|----------------|--------