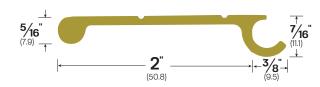

## **Thresholds/Saddles**

**#8T2E-BR** 

**AVAILABLE MATERIALS / FINISHES:** 

**BR** - Part #8

**AVAILABLE OPTIONS:** 

| LEGACY  | NGP | РЕМКО | ZERO |
|---------|-----|-------|------|
| 8T2E-BR | -   | -     | -    |

## AVAII ARI F NOTES

Provision must be made on lower outside edge for water drainage.