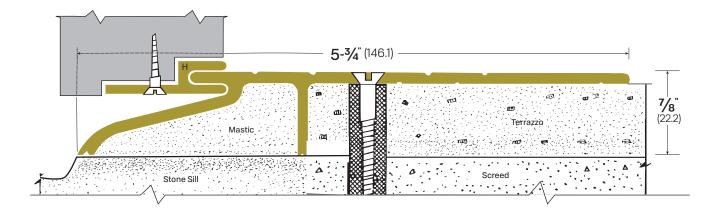

## Interlocking Threshold #838F-BR / #938F-MA

## AVAILABLE MATERIALS / FINISHES: MA - Part #9 BR - Part #8

|                  |     | -     | -    |  |
|------------------|-----|-------|------|--|
| LEGACY           | NGP | РЕМКО | ZERO |  |
| 838F-BR /938F-MA | -   | -     | -    |  |