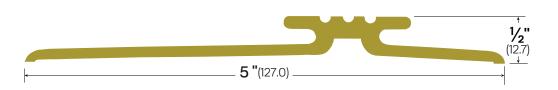

## Out-Swinging Saddles #832L-BR / #932L-MA

**AVAILABLE MATERIALS / FINISHES:** 

MA - Part #9 BR - Part #8 **AVAILABLE OPTIONS:** 

| LEGACY            | NGP | РЕМКО | ZERO |
|-------------------|-----|-------|------|
| 832L-BR / 932L-BR | -   | -     | -    |