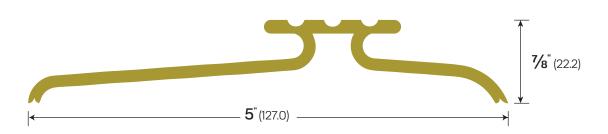

## **Out-Swinging Door Saddles**

#832-BR

AVAILABLE MATERIALS / FINISHES: **BR** - Part #8

**AVAILABLE OPTIONS:** 

| LEGACY | NGP | РЕМКО | <b>ZERO</b> |
|--------|-----|-------|-------------|
| 832-BR | -   | -     | -           |