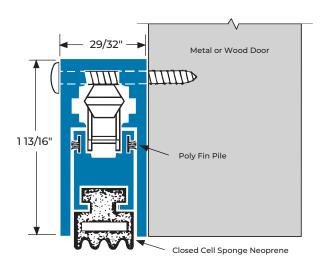

## Automatic Door Bottom #4265

MATERIALS / FINISHES: Extruded Aluminum Housing

426S: Clear Anodized Aluminum 426SD: Quaker Dark Bronze Anodized Aluminum 426SC: Gold Anodized Aluminum