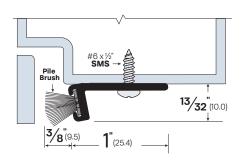

## **Perimeter Gasketing**

#589

AVAILABLE FINISHES: MA, BK,WP

**AVAILABLE OPTIONS: PB-GY** - Gray Pile Brush

PB-BK - Black Pile Brush

| LEGACY | NGP  | РЕМКО | ZERO |
|--------|------|-------|------|
| 589    | 161P | -     | 98A  |

## **PRODUCT NOTES:**

Replacement Pile Brush Part #443PB