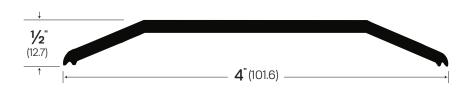

## Commercial Saddles #913C-MA

AVAILABLE FINISHES: MA, BR

**AVAILABLE OPTIONS:** 

| LEGACY | NGP | РЕМКО | <b>ZERO</b> |
|--------|-----|-------|-------------|
| 913CMA | -   | -     | -           |

**PRODUCT NOTES:** 