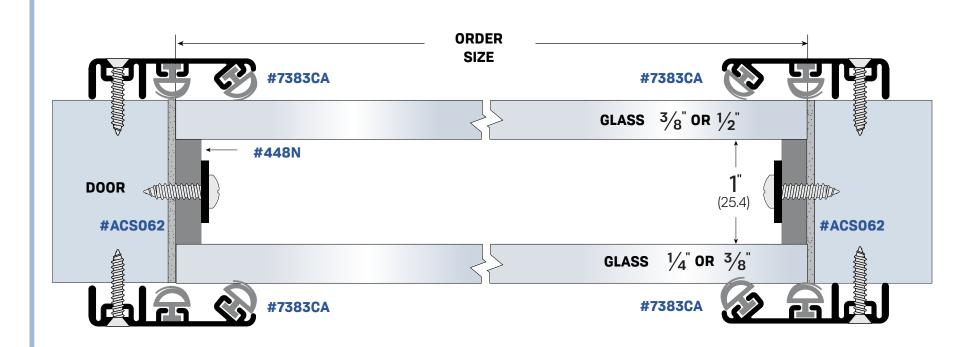

## **PRODUCT NOTES:**

- · Door thickness can vary based on opening. Please specify thickness of the door when ordering
- · Acoustical Composite Sheet (ACS) by Legacy, allows for sound absorption in between glass
- · Glass to be provided by other manufacturers
- · It is imperative to have two different thicknesses of glass to allow for less sound transmission
- · Sound rating on this opening expected to achieve up to 44STC
- · Corners of 7383 to per provided by legacy with a standard mitered cut
- · Color options to be clear anodized or black powder coating