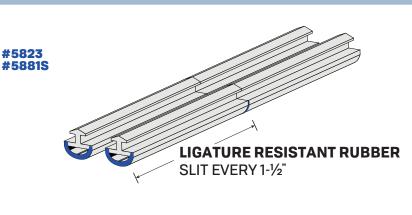

## Ligature Resistant System

#6060

| #5823-LIG  | Head & Jamb |
|------------|-------------|
| #5881S-LIG | Head & Jamb |
| #7553-LIG  | Door Bottom |

## **PRODUCT NOTES:**

Gasketing is notched at 8-inch intervals so it will break into pieces if removed from extrusions or aluminum housing for any reason. Common applications are prisons and psychiatric facilities.