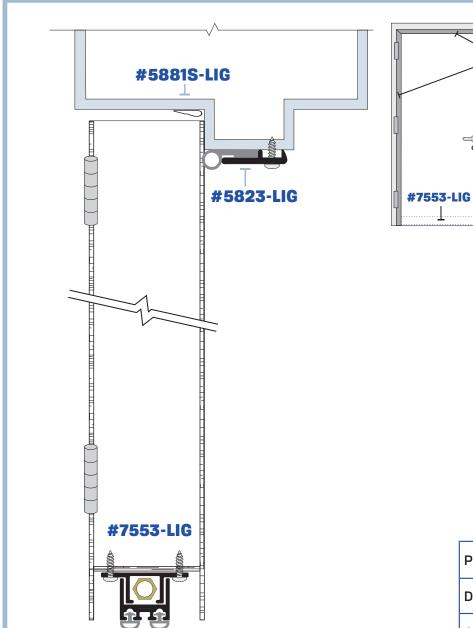

## Ligature Resistant System

#6060

| #5823-LIG  | Head & Jamb |
|------------|-------------|
| #5881S-LIG | Head & Jamb |
| #7553-LIG  | Door Bottom |

## **PRODUCT NOTES:**

Gasketing is notched at 8-inch intervals so it will break into pieces if removed from extrusions or aluminum housing for any reason. Common applications are prisons and psychiatric facilities.