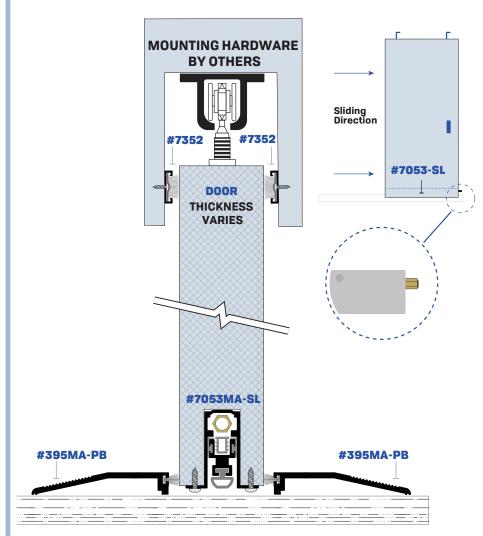

## **Pocket Latch System**

#6040

| #7352    | Head & Jamb |
|----------|-------------|
| #395MA   | Saddle      |
| #7053-SL | Door Bottom |

## **PRODUCT NOTES:**

Tested as an assembly
Finishes and options vary based on individual parts. Please see product
cut sheets for more information