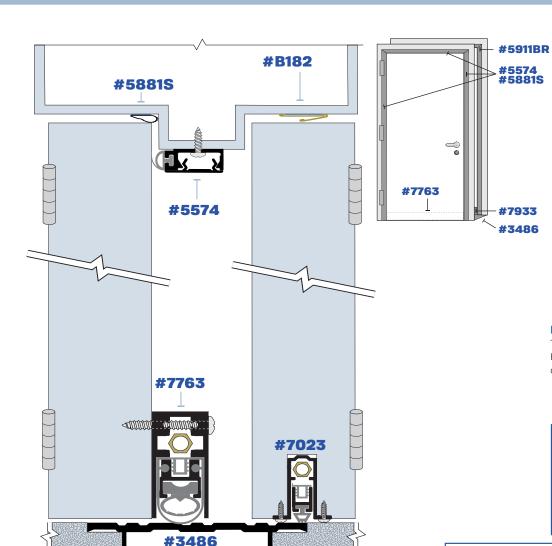

## **Acoustical Communicating Door System**

#6020

| #5574   |            | Head & Jamb |
|---------|------------|-------------|
| #5881\$ |            | Head & Jamb |
| #B182   |            | Head        |
| #7763   |            | Door Bottom |
| #7023   | <b>(4)</b> | Door Bottom |
| #3486   | <b>(A)</b> | Saddle      |