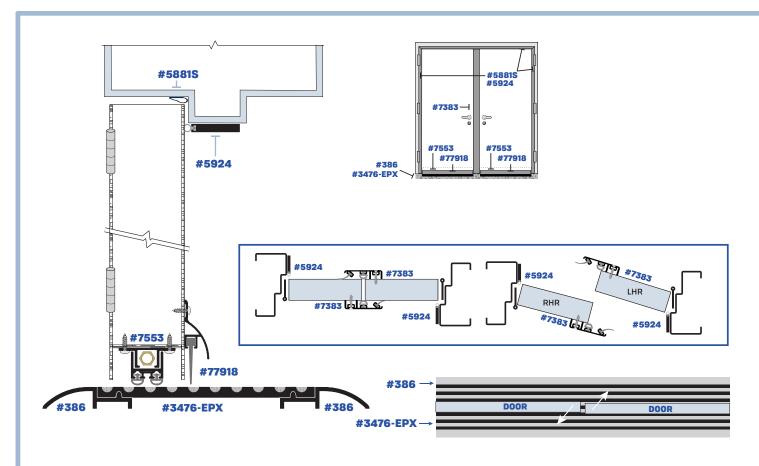

## Double Egress Pair of Doors System

#6011

| #5924             | Head & Jamb   |
|-------------------|---------------|
| #5881S (1) (2)    | Head & Jamb   |
| #7553             | Door Bottom   |
| #77918            | Door Sweep    |
| #3476-EPX (4) (3) | Saddle        |
| #386              | Saddle        |
| #7383             | Meeting Stile |
|                   |               |

\*Tested as an assembly

## **PRODUCT NOTES:**

Tested as an assembly

Finishes and options vary based on individual parts. Please see product cut sheets for more information