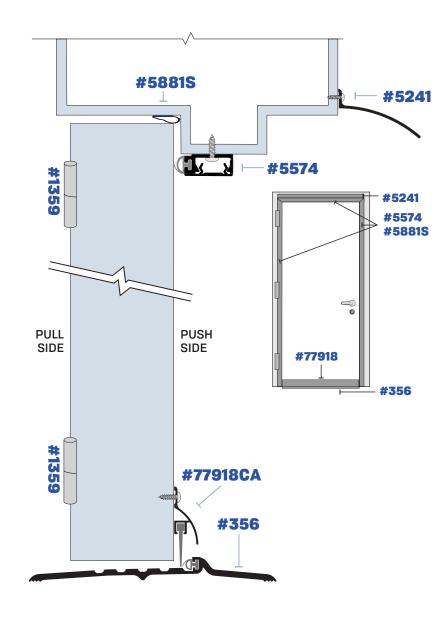

Website: LegacyLLC.com General Inquiries: contact@legacyllc.com Orders: orders@legacyllc.com Main Office: 415 Concord Avenue Bronx, NY 10455 Phone: (718)292-5333 Fax: (888)383-3330

| #5574  |     | Head & Jamb |
|--------|-----|-------------|
| #5881S |     | Head & Jamb |
| #1359  |     | Cam Hinge   |
| #5241  |     | Rain Drip   |
| #77918 |     | Door Sweep  |
| #356   | ۵ 🚯 | Saddle      |