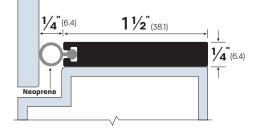

## **Installation Instructions**

- 1. Cut seal to fit.
- 2. Drill head piece for mounting screws, avoiding the area where the closer shoe will be located.
- **3.** With door closed, position seal with the gasketing slightly compressed against the door.
- **4.** Install with screws provided, working from one end to the other.

.....

**NOTE:** Install seals before the closer. Seals installed at head will require the closer body be installed 1/4" lower on the door.