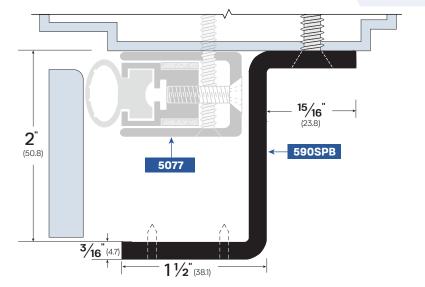

## Strike Plate / Mounting Bracket #590SPB

## **Installation Instructions**

- **1.** First, make sure the perimeter seals are installed based on their separate instruction sheet.
- 2. Seals and brackets installed at the head will require the closer body to be installed lower on the door.
- **3.** Place the mounting bracket over the seal where the exit device strike or door closer shoe is to be mounted.
- 4. Mark the screw holes accordingly.
- 5. Drill the pilot holes for screws using an 11/64" drill bit.
- 6. Secure the bracket with the included screws (#12 x 1-1/4").
- 7. Install exit device strike or closer shoe onto the mounting bracket according to their separate instructions.