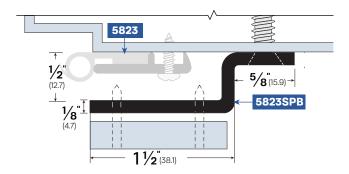

## Strike Plate / Mounting Bracket #5823SPB

## **Installation Instructions**

- **1.** First, make sure the perimeter seals are installed based on their separate instruction sheet.
- 2. Seals and brackets installed at the head will require the closer body to be installed lower on the door.
- **3.** Place the mounting bracket over the seal where the exit device strike or door closer shoe is to be mounted.
- 4. Mark the screw holes accordingly.
- 5. Drill the pilot holes for screws using an 11/64" drill bit.
- 6. Secure the bracket with the included screws (#12 x 1-1/4").
- 7. Install exit device strike or closer shoe onto the mounting bracket according to their separate instructions.