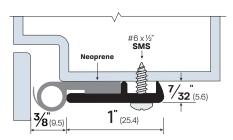

## **Mechanically Fastened Gasketing**

#5623

## **Installation Instructions**

- 1. Close the door and measure the frame opening.
- 2. Install the seal (trim as necessary), head piece first. Place the piece against the face of door, making GENTLE contact between the rubber extrusion seal and the door. Fasten in place.
- **3.** Place hinge side piece against the face of door, making GENTLE contact between the rubber extrusion seal and the door. Fasten in place.
- 4. Repeat the same procedure with the lock side.
- 5. Snap on the Aluminum cover after all the screws are installed.