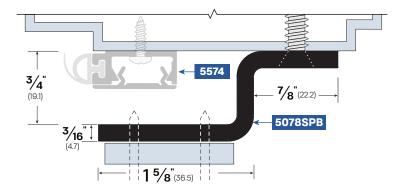

## Strike Plate / Mounting Bracket #5078SPB

## **Installation Instructions**

- 1. First, make sure the perimeter seals are installed based on their separate instruction sheet.
- 2. Seals and brackets installed at the head will require the closer body to be installed lower on the door.
- **3.** Place the mounting bracket over the seal where the exit device strike or door closer shoe is to be mounted.
- 4. Mark the screw holes accordingly.
- 5. Drill the pilot holes for screws using an 11/64" drill bit.
- 6. Secure the bracket with the included screws (#12 x 1-1/4").
- 7. Install exit device strike or closer shoe onto the mounting bracket according to their separate instructions.