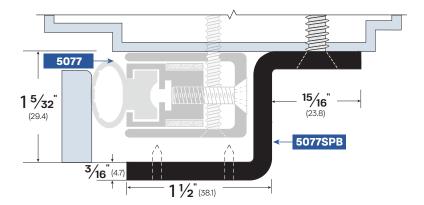

## Strike Plate / Mounting Bracket #5077SPB

## **Installation Instructions**

- **1.** First, make sure the perimeter seals are installed based on their separate instruction sheet.
- 2. Seals and brackets installed at the head will require the closer body to be installed lower on the door.
- **3.** Place the mounting bracket over the seal where the exit device strike or door closer shoe is to be mounted.
- 4. Mark the screw holes accordingly.
- 5. Drill the pilot holes for screws using an 11/64" drill bit.
- 6. Secure the bracket with the included screws (#12 x 1-1/4").
- 7. Install exit device strike or closer shoe onto the mounting bracket according to their separate instructions.