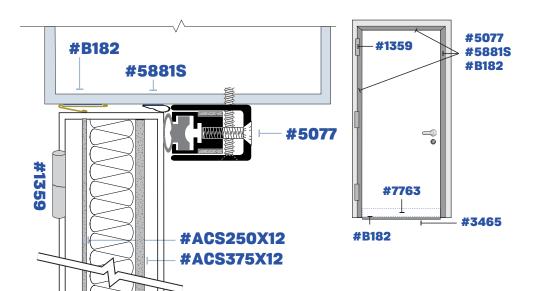

## Sound Seal STC System

| 49 STC RATING |  |                               |
|---------------|--|-------------------------------|
| #5077         |  | Head & Jamb                   |
| #B182         |  | Head & Jamb<br>Bottom of Door |
| #5881S        |  | Head & Jamb                   |
| #1359         |  | Cam Hinge (Optional)          |
| #7763         |  | Door Bottom                   |
| #3465         |  | Saddle                        |
| #ACS250       |  | Acoustic Core                 |