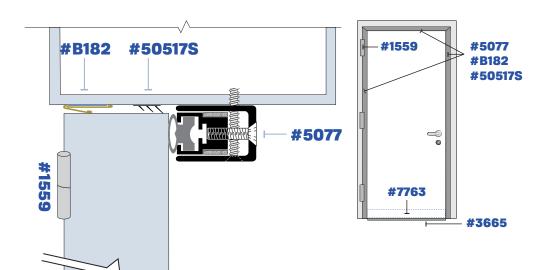

## Sound Seal STC System

#6148STC

#3665

| 48 STC RATING |  |                      |
|---------------|--|----------------------|
| #5077         |  | Head & Jamb          |
| #B182         |  | Head & Jamb          |
| #50517S       |  | Head & Jamb          |
| #1559         |  | Cam Hinge (Optional) |
| #7763         |  | Door Bottom          |
| #3665         |  | Saddle               |