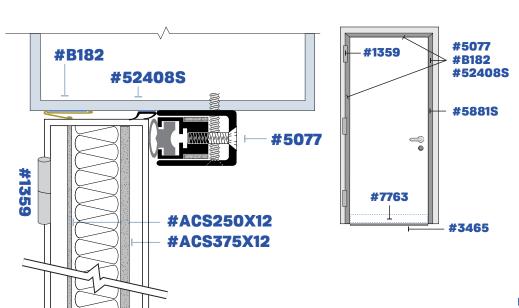

## Sound Seal STC System

| 48 STC RATING |  |                      |
|---------------|--|----------------------|
| #5077         |  | Head & Jamb          |
| #B182         |  | Head & Jamb          |
| #52408S       |  | Head & Hinge         |
| #5881S        |  | Lock Jamb            |
| #1359         |  | Cam Hinge (Optional) |
| #7763         |  | Door Bottom          |
| #3465         |  | Saddle               |
| #ACS250       |  | Acoustic Core        |