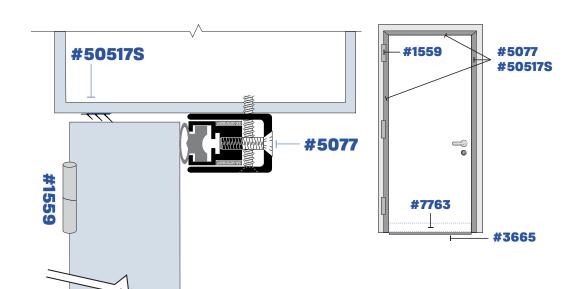

## Sound Seal STC System

#3665

| 46 STC RATING |  |                      |
|---------------|--|----------------------|
| #5077         |  | Head & Jamb          |
| #50517S       |  | Head & Jamb          |
| #1559         |  | Cam Hinge (Optional) |
| #7763         |  | Door Bottom          |
| #3665         |  | Saddle               |