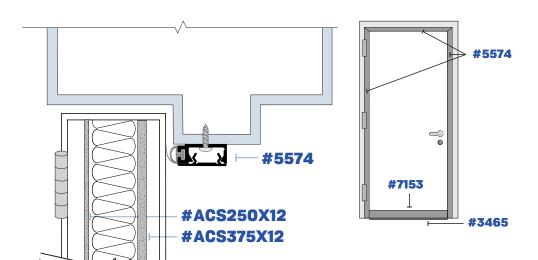

## Sound Seal STC System

#6142STC

#7153

| 42 STC RATING |  |               |  |
|---------------|--|---------------|--|
| #5574         |  | Head & Jamb   |  |
| #3465         |  | Saddle        |  |
| #7153         |  | Door Bottom   |  |
| #ACS250       |  | Acoustic Core |  |