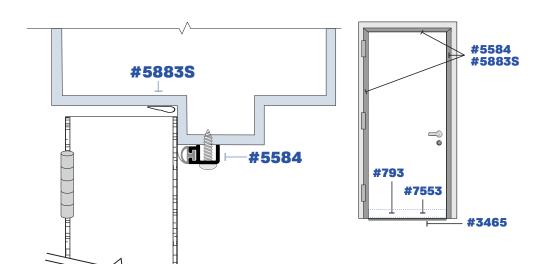

## Sound Seal STC System

#6136STC

| 36 STC RATING |  |             |  |
|---------------|--|-------------|--|
| #5584         |  | Head & Jamb |  |
| #5883S        |  | Head & Jamb |  |
| #3465         |  | Saddle      |  |
| #7553         |  | Door Bottom |  |
| #793          |  | Door Sweep  |  |