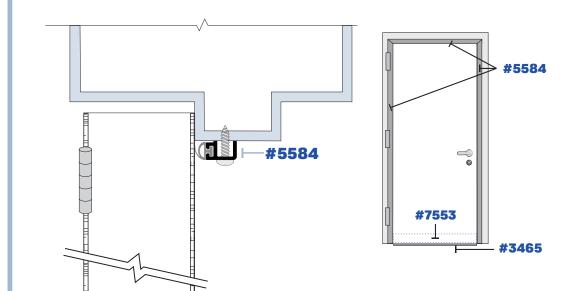

## Sound Seal STC System

| 36 STC RATING |  |             |
|---------------|--|-------------|
| #5584         |  | Head & Jamb |
| #3465         |  | Saddle      |
| #7553         |  | Door Bottom |

\*Tested as an assembly

## **PRODUCT NOTES:**

Tested as an assembly
Finishes and options vary based on individual parts. Please see product
cut sheets for more information