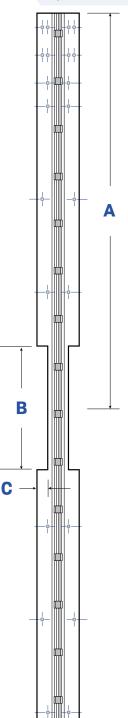

## **Custom Dimensions**

(Please fill in length (inches) based on chart):

For 7'-0" hinge, cutout located at 41-9/16" fromtop of hinge to centerline of cut-out length.

For 8'-0" hinge, cutout located at 47- 9/16" from top of hinge to centerline of cut-out length

# Order

Custom

FRAME LEAF

DOOR LEAF

FRAME LEAF

**DOOR LEAF**