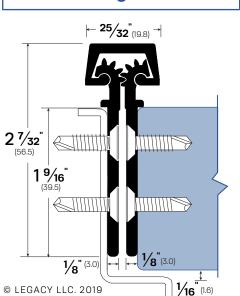

B

C

.312 square edge

minimum clearance.

.375

beveled edge minimum clearance.