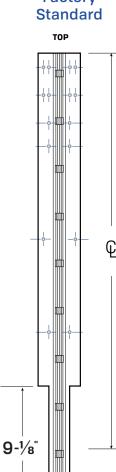

: orders@legacyllc.com

LegacyLLC.com

415 Concord Avenue Bronx, NY 10455 **T** (718)292-5333 **F** (888)383-3330

### **FULL MORTISED CONTINUOUS HINGE**

#1019

## **EPT Cut Sheet**

**REQUESTED BY:** 

DATE:

**COMPANY NAME:** 

**YOUR P.O. #:** 

**JOB #:** 

Door Handing (Please check to indicate):

**LEFT HANDED DOOR** 

**RIGHT HANDED DOOR** 

EPT Cut-out type (Please check to indicate):

**STANDARD** 

**NON-STANDARD** 

## **Custom Dimensions**

(Please fill in length (inches) based on chart):

For 7'-0" hinge, cutout located at 41-9/16" fromtop of hinge to centerline of cut-out length.

For 8'-0" hinge, cutout located at 47- 9/16" from top of hinge to centerline of cut-out length

B

C



.312 square edge

minimum clearance.

.375

beveled edge minimum clearance.

## **Factory**



# Order

Custom





FRAME LEAF

DOOR LEAF

FRAME LEAF

**DOOR LEAF**